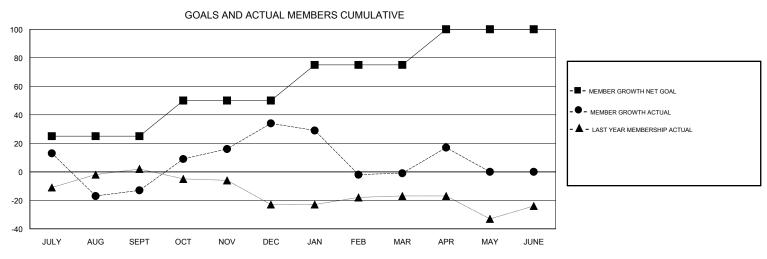

## GMT: MAHESH CHITNIS LOCATION NEW YORK GMT CA Clubs Members

| Clubs                 |               |           |               | Members               |                           |                         |                                              |
|-----------------------|---------------|-----------|---------------|-----------------------|---------------------------|-------------------------|----------------------------------------------|
| RESULTS FOR 2018-2019 |               |           |               | RESULTS FOR 2018-2019 |                           |                         |                                              |
| QUARTER               | NEW CLUB GOAL | NEW CLUBS | DROPPED CLUBS | QUARTER               | MEMBER GROWTH NET<br>GOAL | MEMBER GROWTH<br>ACTUAL | DROPPED MEMBERS ACTUAL (including transfers) |
| JULY/AUG/SEPT         | 0             | 0         | 2             | JULY/AUG/SEPT         | 25                        | 100                     | 94                                           |
| OCT/NOV/DEC           | 0             | 0         | 0             | OCT/NOV/DEC           | 25                        | 68                      | 21                                           |
| JAN/FEB/MAR           | 0             | 0         | 0             | JAN/FEB/MAR           | 25                        | 35                      | 66                                           |
| APR/MAY/JUNE          | 0             | 0         | 0             | APR/MAY/JUNE          | 25                        | 23                      | 5                                            |